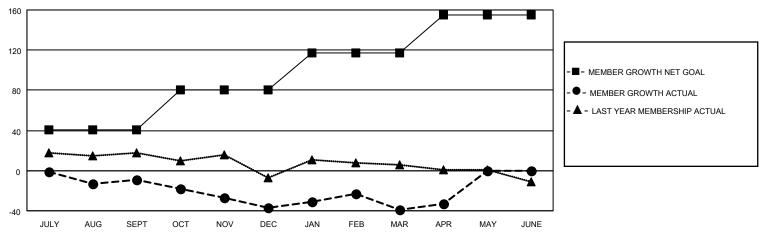

## District 12 N

| Clubs RESULTS FOR 2022-2023 |   |   |   | Members RESULTS FOR 2022-2023 |    |    |    |
|-----------------------------|---|---|---|-------------------------------|----|----|----|
|                             |   |   |   |                               |    |    |    |
| JULY/AUG/SEPT               | 0 | 0 | 0 | JULY/AUG/SEPT                 | 41 | 15 | 23 |
| OCT/NOV/DEC                 | 1 | 0 | 0 | OCT/NOV/DEC                   | 39 | 20 | 47 |
| JAN/FEB/MAR                 | 0 | 0 | 2 | JAN/FEB/MAR                   | 37 | 32 | 33 |
| APR/MAY/JUNE                | 0 | 0 | 1 | APR/MAY/JUNE                  | 38 | 9  | 2  |

#### GOALS AND ACTUAL MEMBERS CUMULATIVE

| DROPPED CLUBS: 3 |     | 23 CLUBS OF 42 ADDED 1 OR<br>MORE NEW MEMBERS | GENDER DISTRIBUTION                 |              |  |
|------------------|-----|-----------------------------------------------|-------------------------------------|--------------|--|
|                  |     | MORE NEW MEMBERS                              | MALE                                | 489 (58.99%) |  |
|                  |     |                                               | FEMALE 340 (41.01%)                 |              |  |
| DROPPED MEMBERS  |     |                                               | NON BINARY                          | 0 (0.00%)    |  |
|                  |     |                                               | PREFER NOT TO ANSWER                | 0 (0.00%)    |  |
| DECEASED         | 17  |                                               |                                     | , ,          |  |
| CLUB CANCELLED   | 0   | CLICK HERE FOR CUMULATIVE                     | TOTAL FAMILY UNIT MEMBERS           | 3 229        |  |
| OTHER            | 88  | MEMBERSHIP DATA                               |                                     |              |  |
| TOTAL            | 105 |                                               | FAMILY MEMBERS PAYING HALF DUES 117 |              |  |
|                  |     |                                               |                                     |              |  |