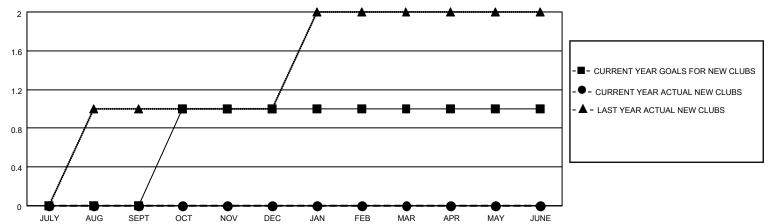

## District 12 N

| Clubs RESULTS FOR 2022-2023 |   |   |   | Members RESULTS FOR 2022-2023 |    |    |    |
|-----------------------------|---|---|---|-------------------------------|----|----|----|
|                             |   |   |   |                               |    |    |    |
| JULY/AUG/SEPT               | 0 | 0 | 0 | JULY/AUG/SEPT                 | 41 | 15 | 23 |
| OCT/NOV/DEC                 | 1 | 0 | 0 | OCT/NOV/DEC                   | 39 | 20 | 47 |
| JAN/FEB/MAR                 | 0 | 0 | 2 | JAN/FEB/MAR                   | 37 | 32 | 33 |
| APR/MAY/JUNE                | 0 | 0 | 1 | APR/MAY/JUNE                  | 38 | 9  | 2  |

### GOALS AND ACTUAL NEW CLUBS CUMULATIVE